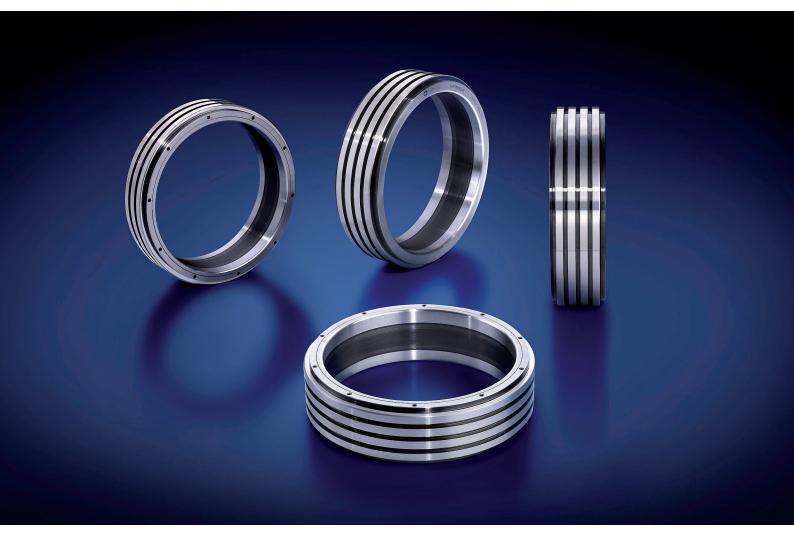

Tungsten Carbide Multiedge Bottom Knives

**Turmond** introduced in the converting industry world a completely new and revolutionary concept of bottom knives made out of tungsten carbide which are representing the future technology in this field.

-Incredibly low roughness ( Ra 0.005 ) on turmond bottom knives surface is totally avoiding the glue sticking on the blades .

Tungsten carbide multiedge bottom knives, converting the future.

If any additional information is required please contact : Turmond S.p.A