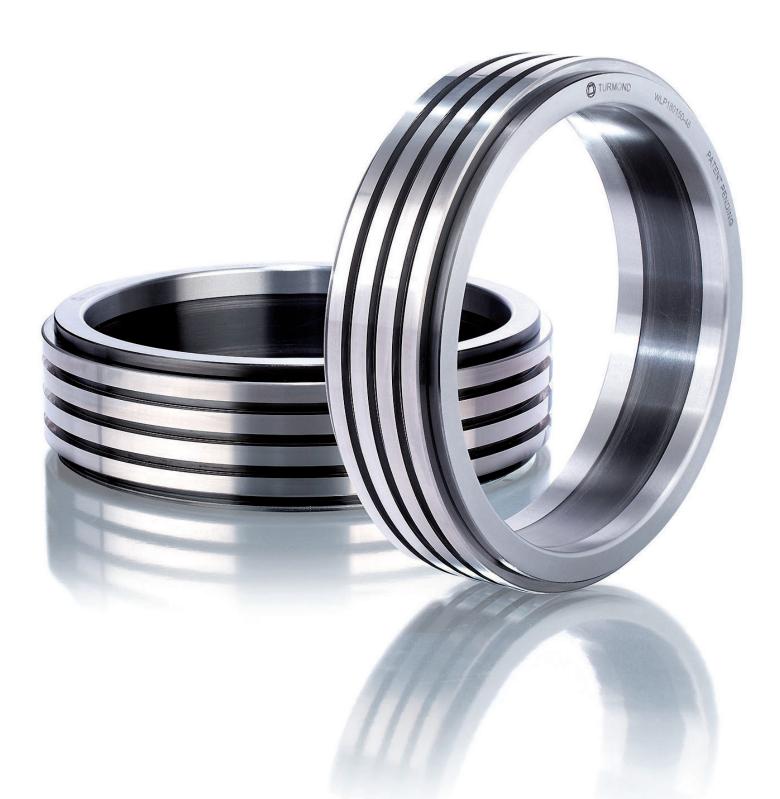

Tungsten Carbide Multiedge Bottom Knives

**Turmond** introduced in the converting industry world a completely new and revolutionary concept of bottom knives made out of tungsten carbide which are representing the future technology in this field.

-Incredibly low roughness ( Ra 0.005 ) on turmond bottom knives surface is totally avoiding the glue sticking on the blades .

Tungsten carbide multiedge bottom knives, converting the future.

If any additional information is required please contact : Turmond S.p.A